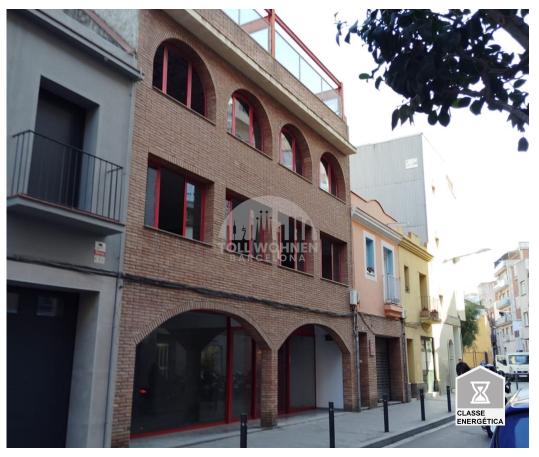

## Sant Joan Despí - Building

1939

Area (m²)

20 580 € / Month

(EUR €)

## Unique rental opportunity in the centre of Sant Joan Despí

UNIQUE RENTAL OPPORTUNITY IN THE CENTER OF SANT JOAN DESPÍ! Exclusive corporate building for rent, ideal for day residence, office or medical center, in a strategic location with excellent communications.

## Property features:

- $\hfill\Box$  Option 1 (TN29) 1,922 m² (1,502 m² interior + 420 m² terraces) €20,580/month
- □ Option 2 (TN29-31) 2,300 m² (1,802 m² interior + 498 m² terraces) €24,600/month
- ☐ Spacious, bright and versatile spaces.