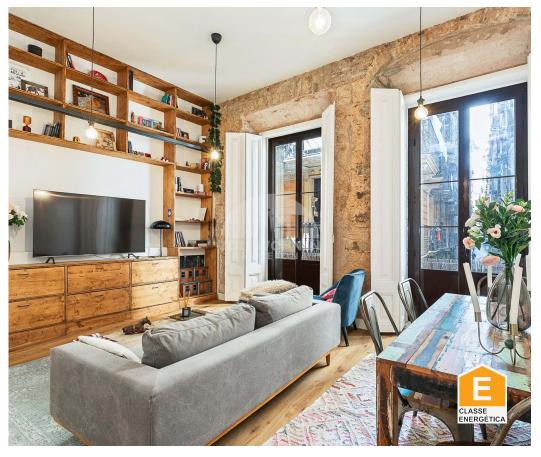

## Precise semi-corner apartment with incredible views of the heart of El Born

This stunning apartment in the heart of El Born is an architectural gem that combines historic charm with all modern comforts. With high ceilings that create a feeling of spaciousness and elegance, the two-bedroom, two-bathroom master is an ideal space to enjoy life in one of Barcelona's most vibrant neighborhoods.

Being semi-corner, the property receives abundant natural light throughout the day. Large windows frame views of the charming neighborhood, while details and finishes such as floor-to-ceiling wardrobes add character and warmth.